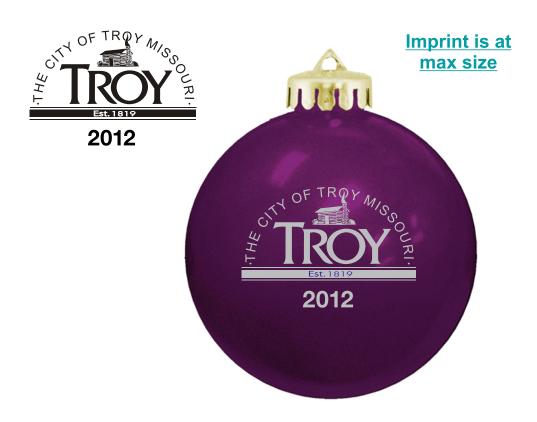

Order#: 120066

**Product:** Shatterproof Ornament - Purple

**Item #**: 1027-101400

Imprint Method: Pad Print on the Front - Silver 877

Silver color in image may differ from what is printed. Image is for reference only.

## \*\*\*IMPORTANT INFORMATION\*\*\* (PLEASE READ)

Please proof carefully for spelling errors, omissions, and layout accuracy. It is your responsibility to correct any errors. Garrett Specialties assumes no responsibility for errors after a proof has been authorized to print. Please note changes or revisions to your proof from your original instructions may cause revision in your ship date. Delays in paper proof approval also may require a change in your schedule ship dates. Occasionally, some fax machines may distort the image. Please pay close attention to numbers.

It is imperative that you view your e-proof and submit your approval and/or changes promptly to maintain your anticipated delivery date.

Please keep in mind that this virtual proof is not a printed sample of your artwork on our product. The size and placement of the artwork may vary from this proof when actually printed on the product. Carefully review the attached proof for verification of copy & layout.

Due to inherent technical differences in color monitors, the imprint colors and product colors depicted in the attached proof will not resemble those in the final product. We make every effort to match requested custom colors, but cannot guarantee a 100% exact match. Imprints are applied using pad or screen inks. These inks are hand mixed as close as possible to the requested color but may vary 2 to 4 shades. For this reason an exact PMS match cannot be guaranteed. Your order is ON HOLD until we receive an approval from you in reference to your artwork.