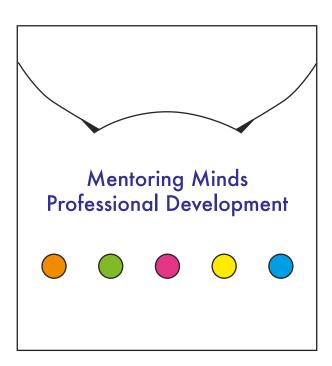

Order#: 120065

**Product:** Folding Sticky Note & Flag Folder - White

Item #: 1206-303814

Imprint Method: Screen Print on the First & Second Side - Pantone Violet

Actual Size of Imprint
Dotted Lines Do Not Print

2-1/2"W x 1"H

Mentoring Minds Professional Development

size

W\_2.5 in

H\_0.4938 in SIDE\_1

www.mentoringminds.com

size

W\_2.5 in