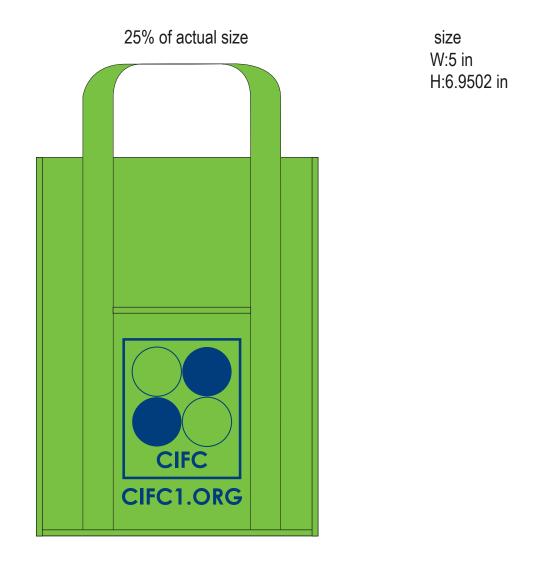

Order#:120058Product:Insulated GroceryTote - Lime GreenItem #:1206-108539Imprint Method:Screen Print on the Front - Navy 281