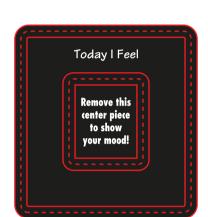

CAREFULLY REVIEW THE ARTWORK ATTACHED.

**Order#**: 120055

**Product:** Mood Magnet - Original Multicolor Faces

**Item #**: 1090-304043

**Imprint Method:** 4 Color Process on the Bottom Front

\*\*borders must be 3/32" thick inside cut line & have 1/16" bleed.