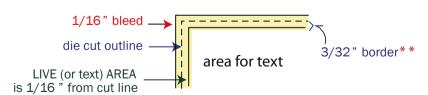

CAREFULLY REVIEW THE ARTWORK ATTACHED.

**Order#**: 120055

**Product:** Mood Magnet - Original Multicolor Faces

**Item #**: 1090-304043

**Imprint Method:** 4 Color Process on the Bottom Front

\*\*borders must be 3/32" thick inside cut line & have 1/16" bleed.

NOTE: template lines for production purposes only; they will not be printed