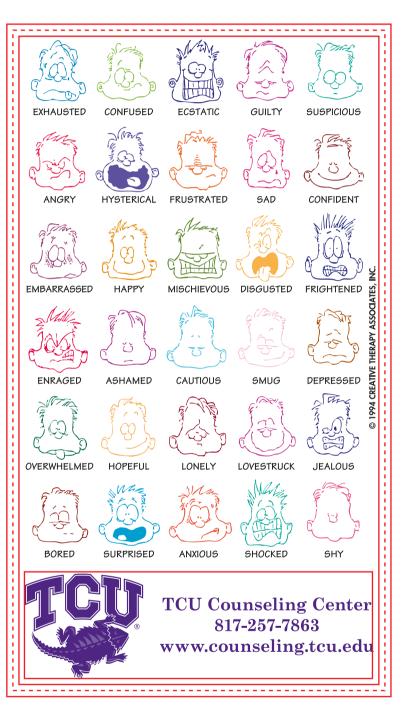

CAREFULLY REVIEW THE ARTWORK ATTACHED.

**Order#**: 120055

**Product:** Mood Magnet - Original Multicolor Faces

**Item #**: 1090-304043

**Imprint Method:** 4 Color Process on the Bottom Front

\*\*borders must be 3/32" thick inside cut line & have 1/16" bleed.