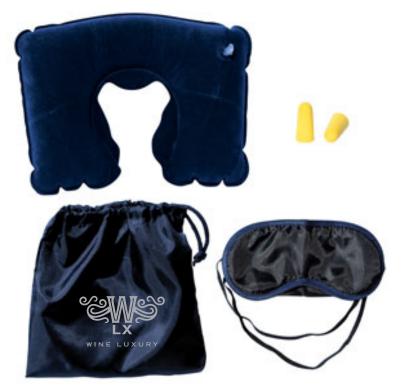

Order#:120053Product:Travel Kit with Neck PillowItem #:1206-303829Imprint Method:Screen Print on the One Side (Bag) - Silver 877

Actual Size of Imprint Dotted Lines Do Not Print

5"W x 5"H

Image Not To Size For Reference Only