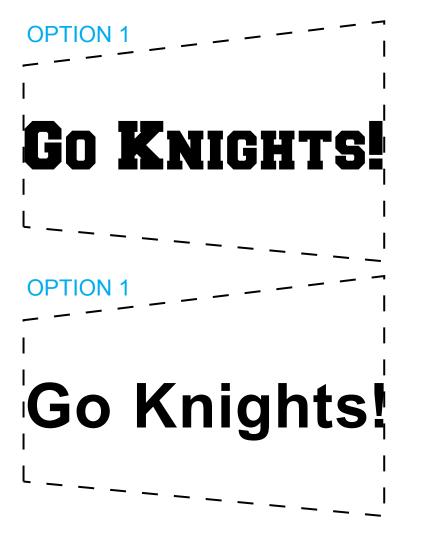

Order#: 120052 Product: Megaphone with Popcorn Cap - Orange Item #: 1116-303531 Imprint Method: Pad Print on the Side - Black

Border Does Not Print 3 3/4" W x 1 5/8" to 2 1/2" H irregular Cap Imprint area: 1 1/4" diameter