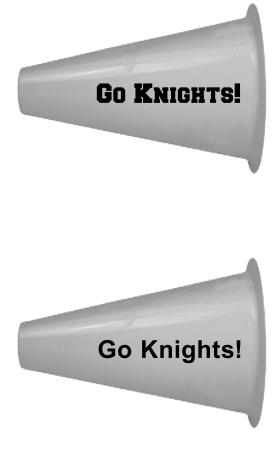

Order#: 120052 Product: Megaphone with Popcorn Cap - Orange Item #: 1116-303531 Imprint Method: Pad Print on the Side - Black

Border Does Not Print 3 3/4" W x 1 5/8" to 2 1/2" H irregular Cap Imprint area: 1 1/4" diameter