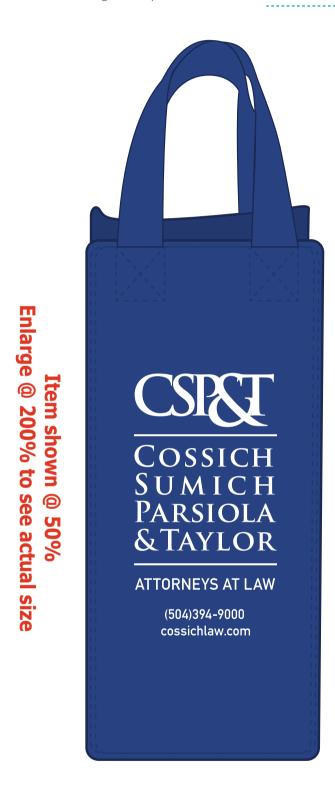

**Order#**: 120050

Product: Bottle/Gift Non-Woven Tote - Blue

Item #: 1097-305083

Imprint Method: Screen Print on the Front - White

"for measurement only - logo will be imprinted center position on item (see template layout)"