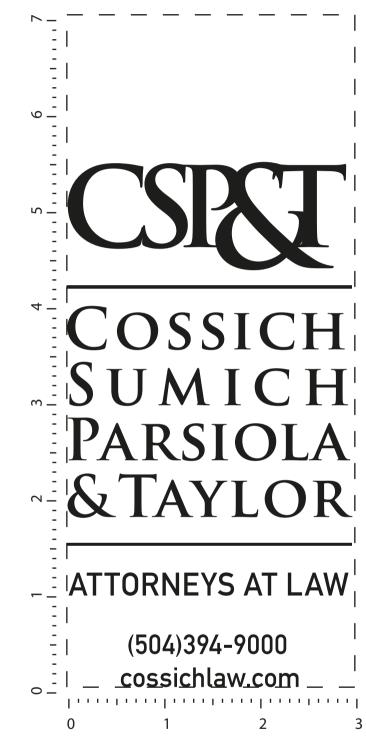

Artwork shown @ 100%

Dotted line is for FPO (FOR POSITION ONLY) to show imprint area