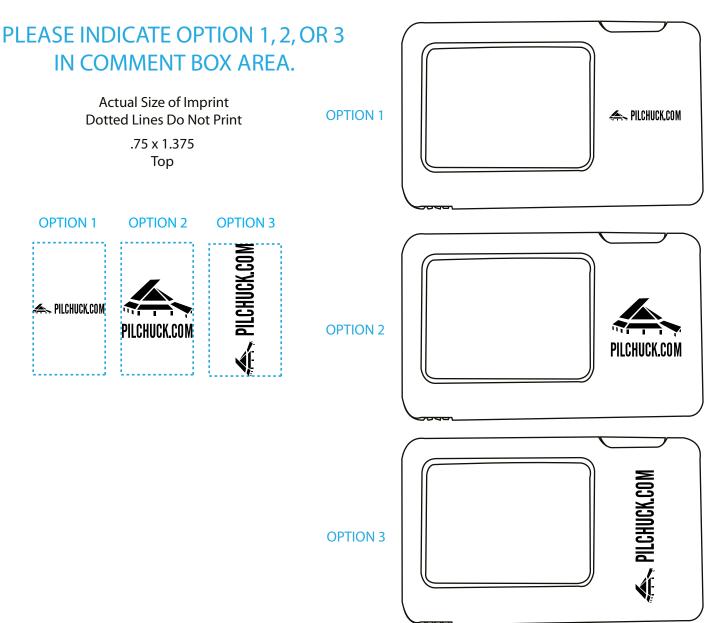

Order#: 120043 Product: SilverThin Light Up Magnifier Item #: 1008-304541 Imprint Method: Screen Print on the Front Side - Black