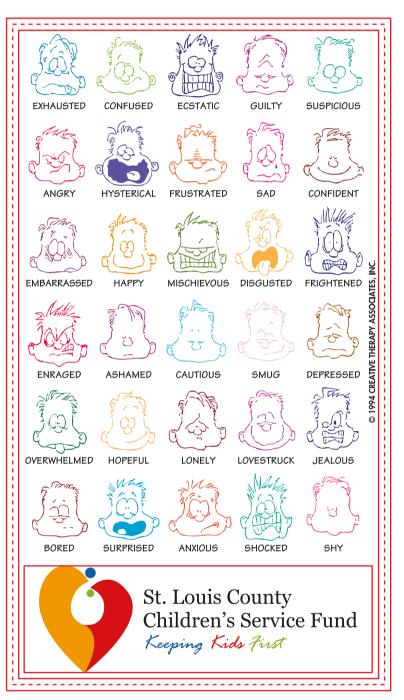

**Order#**: 120041

**Product:** Mood Magnet - Original Multicolor Faces

Item #: 1090-304043

Imprint Method: 4 Color Process on the Bottom Front

\*\*borders must be 3/32" thick inside cut line & have 1/16" bleed.