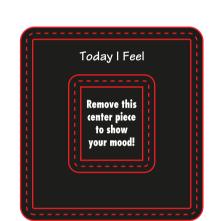

**Order#**: 120041

**Product:** Mood Magnet - Original Multicolor Faces

Item #: 1090-304043

Imprint Method: 4 Color Process on the Bottom Front

\*\*borders must be 3/32" thick inside cut line & have 1/16" bleed.