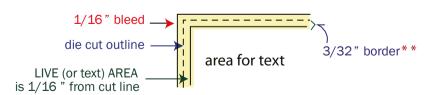

**Order#**: 120041

**Product:** Mood Magnet - Original Multicolor Faces

Item #: 1090-304043

Imprint Method: 4 Color Process on the Bottom Front

\*\*borders must be 3/32" thick inside cut line & have 1/16" bleed.

NOTE: template lines for production purposes only; they will not be printed