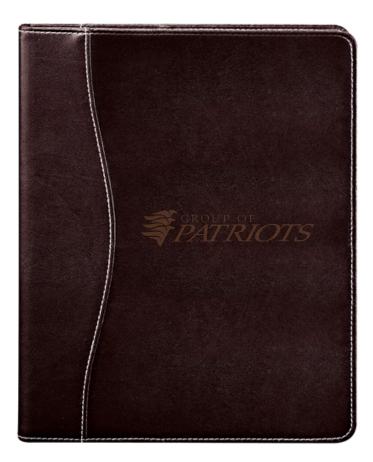

Order#: 120033 Product: Hampton Journal Book - Brown Item #: 1067-302009 Imprint Method: Debossed on the (Spine Left) Front Center

> Actual Size of Imprint Dotted Lines Do Not Print 5" H x 3" W

## Image Not To Size For Reference Only