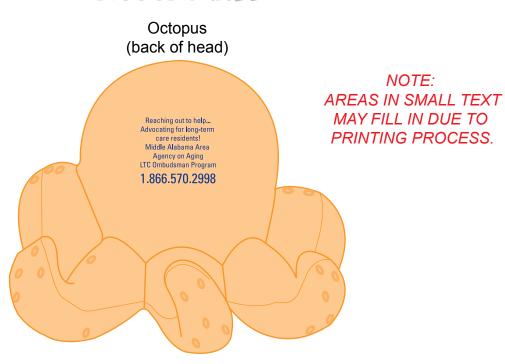

Order#: 120032

**Product:** Octopus Stress Ball

Item #: 1008-100748

Imprint Method: Pad Print on the Back of Head - Royal Blue 2748

Reaching out to help...
Advocating for long-term
care residents!
Middle Alabama Area
Agency on Aging
LTC Ombudsman Program

1.866.570.2998

200%