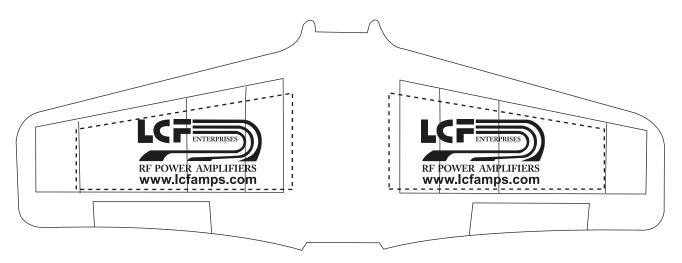

**Order#**: 120013

**Product**: Bungee Glider **Item #**: 1064-100492

Imprint Method: Pad Print on the Both Wings (Same imprint) - Black

## **IMPRINT**

The imprint window size is 5/8" x 2 1/4" x 1" and is represented by dotted lines. Grooves run through imprint area and are shown here by solid lines. The imprint may be broken by the grooves.