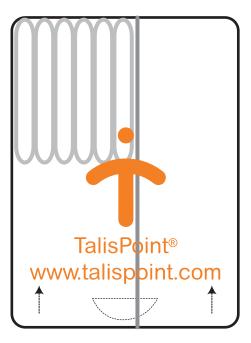

Order#: 120011 Product: Sew-Quick Travel Kit Item #: 1279-107784 Imprint Method: Pad Print on the Front - Pantone 158 C