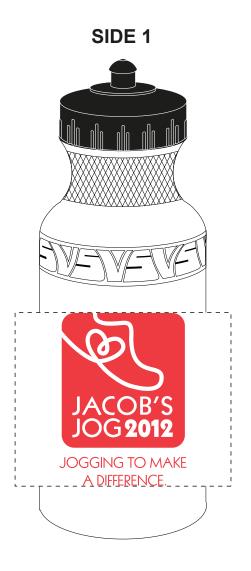

Order#: 120010

Product: 21 oz Super Value Bike Bottle-BPA Free - Bottle: White, Lid: Black

Item #: 1206-100731

Imprint Method: Screen Print on the Front - Red 185

## 60% of actual size

size W\_2.2071 in H 3 in