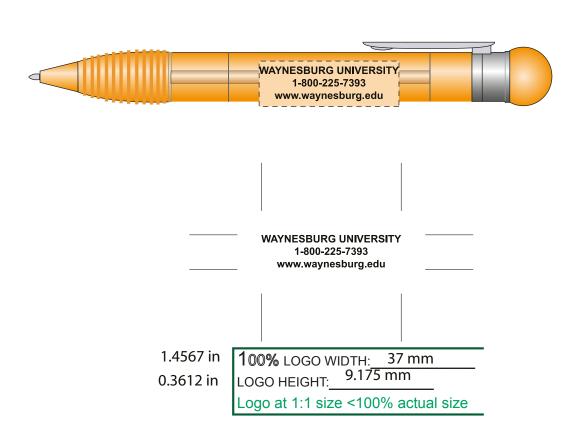

Order#: 120009

**Product:** Squishy Top Pen - Trans Orange

Item #: 1087-300883

Imprint Method: Screen Print on the Barrel - Black

## \*\*\*IMPORTANT INFORMATION\*\*\* (PLEASE READ)

Please proof carefully for spelling errors, omissions, and layout accuracy. It is your responsibility to correct any errors. Garrett Specialties assumes no responsibility for errors after a proof has been authorized to print. Please note changes or revisions to your proof from your original instructions may cause revision in your ship date. Delays in paper proof approval also may require a change in your schedule ship dates. Occasionally, some fax machines may distort the image. Please pay close attention to numbers.

It is imperative that you view your e-proof and submit your approval and/or changes promptly to maintain your anticipated delivery date.

Please keep in mind that this virtual proof is not a printed sample of your artwork on our product. The size and placement of the artwork may vary from this proof when actually printed on the product. Carefully review the attached proof for verification of copy & layout.

Due to inherent technical differences in color monitors, the imprint colors and product colors depicted in the attached proof will not resemble those in the final product. We make every effort to match requested custom colors, but cannot guarantee a 100% exact match. Imprints are applied using pad or screen inks. These inks are hand mixed as close as possible to the requested color but may vary 2 to 4 shades. For this reason an exact PMS match cannot be guaranteed. Your order is ON HOLD until we receive an approval from you in reference to your artwork.