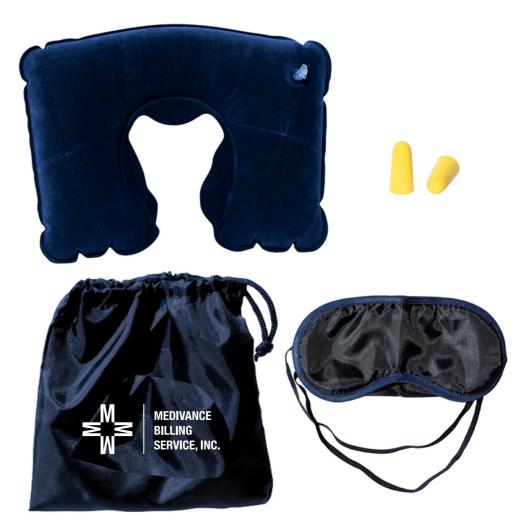

**CAREFULLY REVIEW THE ARTWORK ATTACHED.** 

Order#: 120006

**Product:** Travel Kit with Neck Pillow

Item #: 1206-303829

Imprint Method: Screen Print on the One Side (Bag) - White

Actual Size of Imprint
Dotted Lines Do Not Print

5"W x 5"H

## MEDIVANCE BILLING SERVICE, INC.

Image Not To Size For Reference Only