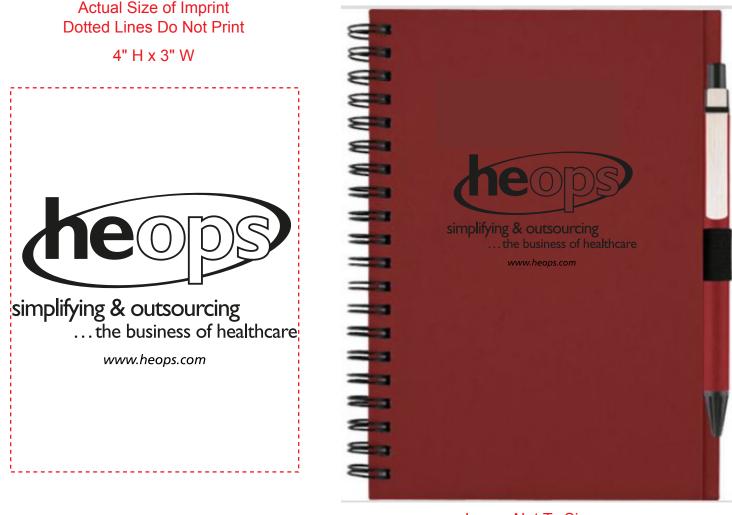

CAREFULLY REVIEW THE ARTWORK ATTACHED.

Order#: 120004 Product: Recycled Notebook-Matching Paper Pen - Red Item #: 1087-107037 Imprint Method: Screen Print on the Front - Black

eProof

## Image Not To Size For Reference Only