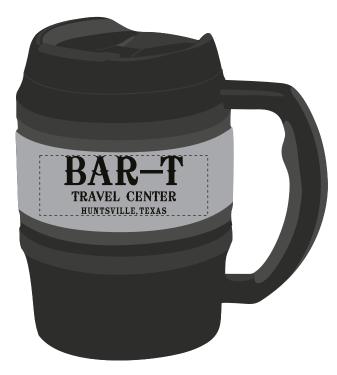

Order#: 119994

Product: Bubba Keg 52 oz. Mug - Black

Item #: 1001-102693

Imprint Method: Screen Print on the Front - Black

## 2 sided imprint

Imprint shown @ 50%

Dotted line to show imprint area

Enlargement (100% of the actual size)