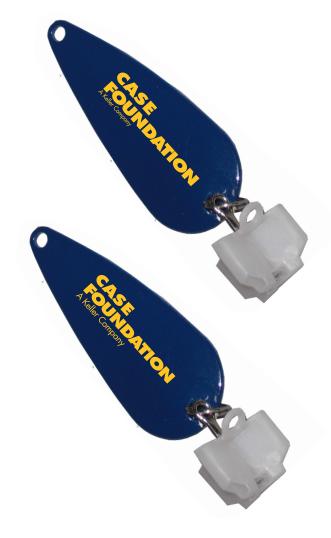

CAREFULLY REVIEW THE ARTWORK ATTACHED.

**Order#**: 119993

**Product:** Small Spoon Fishing Lure - Blue

**Item #**: 1280-104616

Imprint Method: Pad Print on the Top - PMS 123

## PLEASE INDICATE OPTION 1 OR 2 IN COMMENT AREA WHEN APPROVING.

Actual Size of Imprint **Dotted Lines Do Not Print** 

1-1/4"w x 3/8"h

### **OPTION 1**

NOTE: SMALL TEXT WILL NOT BE LEGIBLE. SMALL AREAS OF TEXT MAY FILL IN WHEN PRINTED.

NOTE: SMALL TEXT ENLARGED TO MEET PRINTING STANDARDS. SMALL AREAS OF TEXT MAY FILL IN WHEN PRINTED

Image Not To Size For Reference Only