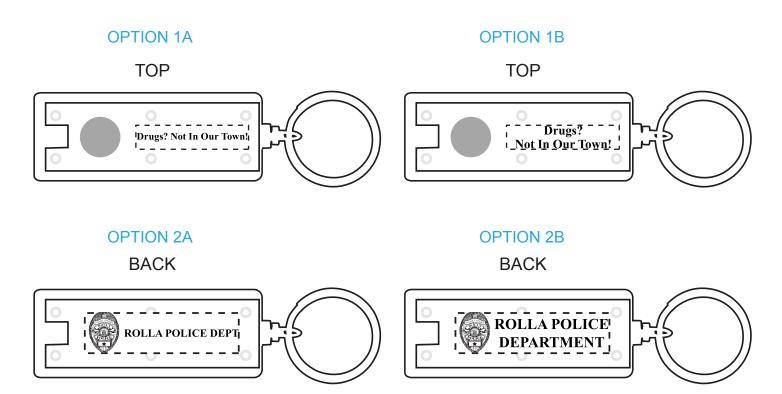

eProof

Order#: 119990 Product: Slim Line Key Light - Blue Item #: 1116-301153 Imprint Method: Pad Print on the Top - Matte Silver 877

> Template Shown at 100% Border Does Not Print Top Imprint Area: 1" W x 1/4" H Back Imprint Area: 1 1/2" W x 3/8" H