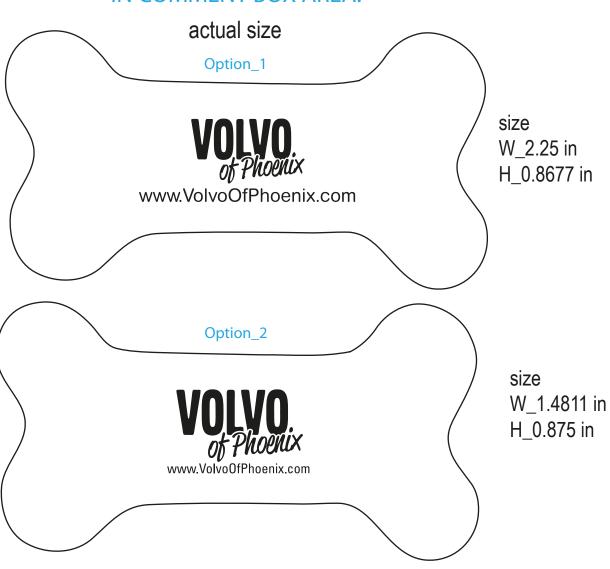

**eProof** 

2 Split Rock Drive Suite 11, Cherry Hill, NJ 08003 **Telephone**: 1-856 424-4818 or 1-800 320-1510

Fax: 1-856 424-5269

Hours of Operation: 9:00 - 5:30 pm Eastern, M - F

Customer Service E-mail: service@garrettspecialties.com

**Order#**: 119986

**Product:** Dog Bone Stress Reliever - White

**Item #**: 1206-105326

Imprint Method: Pad print on the Side 1 - Black

## PLEASE INDICATE OPTION 1 OR 2 IN COMMENT BOX AREA.



## \*\*\*IMPORTANT INFORMATION\*\*\* (PLEASE READ)

Please proof carefully for spelling errors, omissions, and layout accuracy. It is your responsibility to correct any errors. Garrett Specialties assumes no responsibility for errors after a proof has been authorized to print. Please note changes or revisions to your proof from your original instructions may cause revision in your ship date. Delays in paper proof approval also may require a change in your schedule ship dates. Occasionally, some fax machines may distort the image. Please pay close attention to numbers.

It is imperative that you view your e-proof and submit your approval and/or changes promptly to maintain your anticipated delivery date.

Please keep in mind that this virtual proof is not a printed sample of your artwork