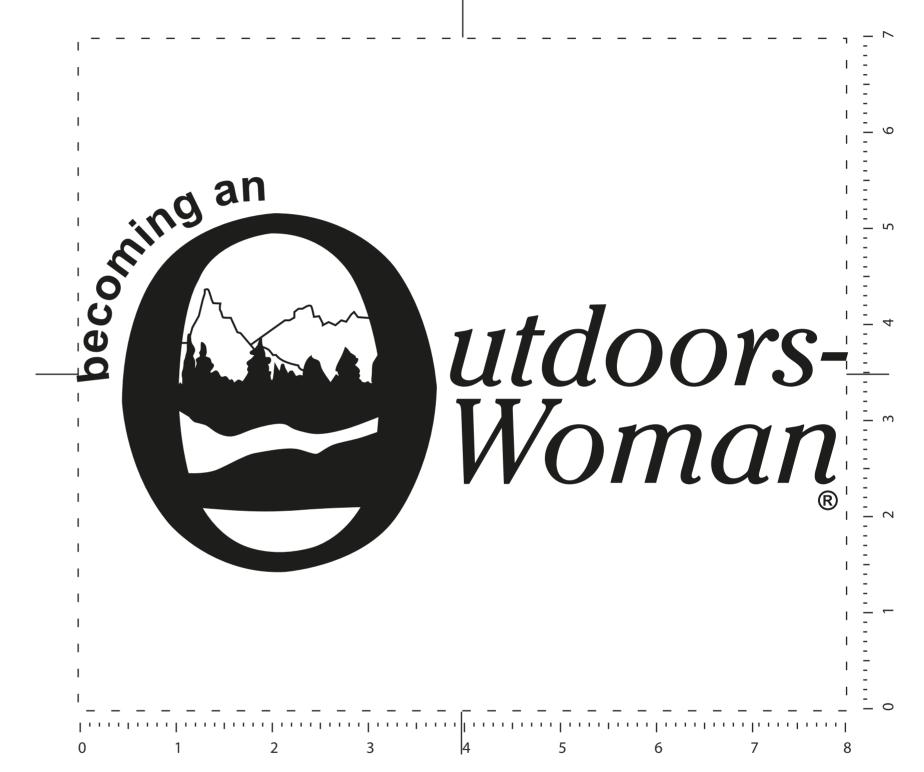

2 Split Rock Drive Suite 11, Cherry Hill, Nj 08003 **Telephone:** 1-856 424-4818 or 1-800 320-1510 **Fax:** 1-856 424-5269 **Hours of Operation:** 9:30 - 5:30 pm Eastern, M - F **Customer Service E-mail:** service@garrettspecialties.com Order#: 119982 Product: Econo Enviro-Shopper - Black Item #: 1097-301704 Imprint Method: Screen Print on the First Side - Process Blue

**PRODUCT & ARTWORK SHOWN NOT ACTUAL SIZE** 

Artwork shown @ 100% Dotted line is for FPO (FOR POSITION ONLY) to show imprint area