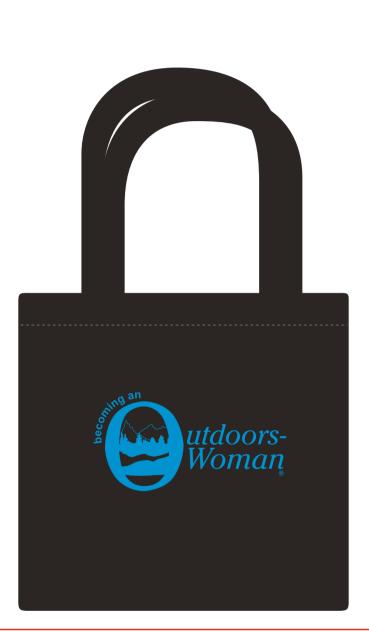

2 Split Rock Drive Suite 11, Cherry Hill, Nj 08003 **Telephone:** 1-856 424-4818 or 1-800 320-1510 **Fax:** 1-856 424-5269 **Hours of Operation:** 9:30 - 5:30 pm Eastern, M - F **Customer Service E-mail:** service@garrettspecialties.com Order#: 119982 Product: Econo Enviro-Shopper - Black Item #: 1097-301704 Imprint Method: Screen Print on the First Side - Process Blue

**PRODUCT & ARTWORK SHOWN NOT ACTUAL SIZE** 

Artwork shown @ 100% Dotted line is for FPO (FOR POSITION ONLY) to show imprint area