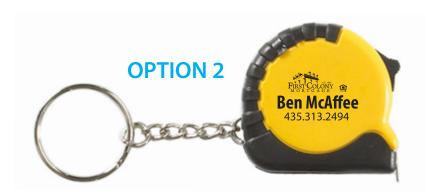

**Order#**: 119975

**Product:** Tape Measure Keychain

**Item #**: 1205-104076

Imprint Method: Screen Print on the One Side - Black

Print at 0.51"H x 0.8386"W

## PLEASE INDICATE OPTION 1 OR 2 IN COMMENT BOX AREA.

Art at 100%

Note: Some details and small text of logo will fill in.

Art at 100%

Note: Some details and small text of logo will fill in.