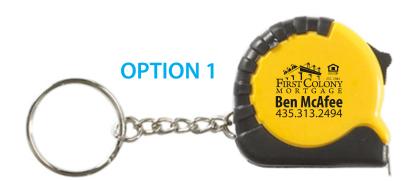

**Order#**: 119975

**Product:** Tape Measure Keychain

**Item #**: 1205-104076

Imprint Method: Screen Print on the One Side - Black

Print at 0.51"H x 0.8386"W

## PLEASE INDICATE OPTION 1 OR 2 IN COMMENT BOX AREA.

Art at 100%

Note: Some details and small text of logo will fill in.

Art at 100%

Note: Some details and small text of logo will fill in.