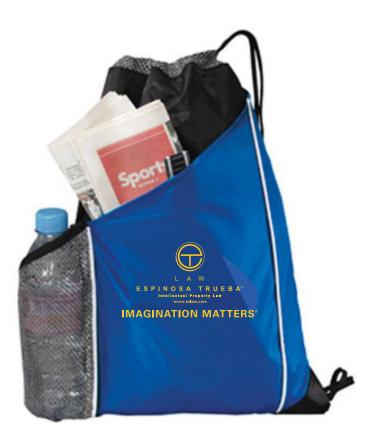

Order#:119972Product:Sidecar Drawstring Pack - Royal BlueItem #:1090-300050Imprint Method:Screen Print on the Front - Golden Yellow 123

**CAREFULLY REVIEW THE ARTWORK ATTACHED.** 

Actual Size of Imprint Dotted Lines Do Not Print

5-1/2"w x 6"h

\_\_\_\_\_

Α

W

Intellectual Property Law www.etlaw.com

## IMAGINATION MATTERS®

\_\_\_\_\_

Image Not To Size For Reference Only