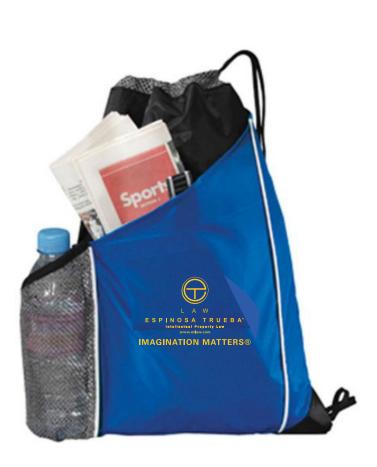

Order#:119972Product:Sidecar Drawstring Pack - Royal BlueItem #:1090-300050Imprint Method:Screen Print on the Front - Golden Yellow 123

Actual Size of Imprint Dotted Lines Do Not Print

5-1/2"w x 6"h

\_\_\_\_\_

## L A W ESPINOSA TRUEBA<sup>n</sup>

Intellectual Property Law

www.etlaw.com

## **MAGINATION MATTERS®**

REVISED

\*\*\*RUSH PROOF\*\*\*

In order to meet your delivery date, here is a copy of your artwork so you can see what we are sending to

the manufacturer to be printed. Immediate approval is