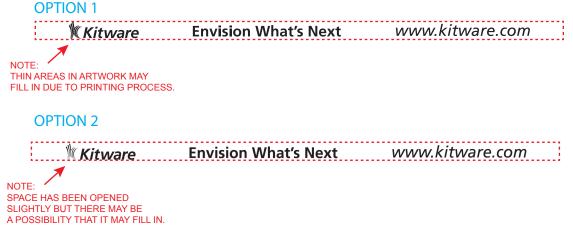

**CAREFULLY REVIEW THE ARTWORK ATTACHED.** 

Order#: 119971 Product: Bendeez - Caribbean REVISFI Item #: 1064-100667 Imprint Method: Pad Print Black Imprint Only on the Front Black Imprint Only

> Actual Size of Imprint Dotted Lines Do Not Print

> > 5 1/2" by 3/16"

**OPTION 3 (SUGGESTED)** 

Kitware Envision What's Next www.kitware.com