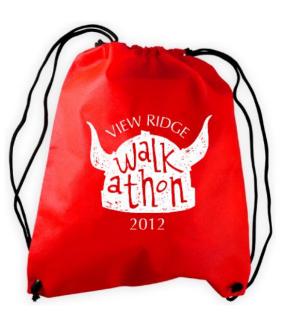

Order#: 119968 Product: Non-Woven Drawstring Backpack Bag - Red Item #: 1116-303564 Imprint Method: Screen Print on the Side - White

Actual Size of Imprint Dotted Lines Do Not Print

10"W x 10"H

Image Not To Size For Reference Only

Scaled down 50%

It is imperative that you view your e-proof and submit your approval and/or changes promptly to maintain your anticipated delivery date.

Please keep in mind that this virtual proof is not a printed sample of your artwork on our product. The size and placement of the artwork may vary from this proof when actually printed on the product. Carefully review the attached proof for verification of copy & layout.