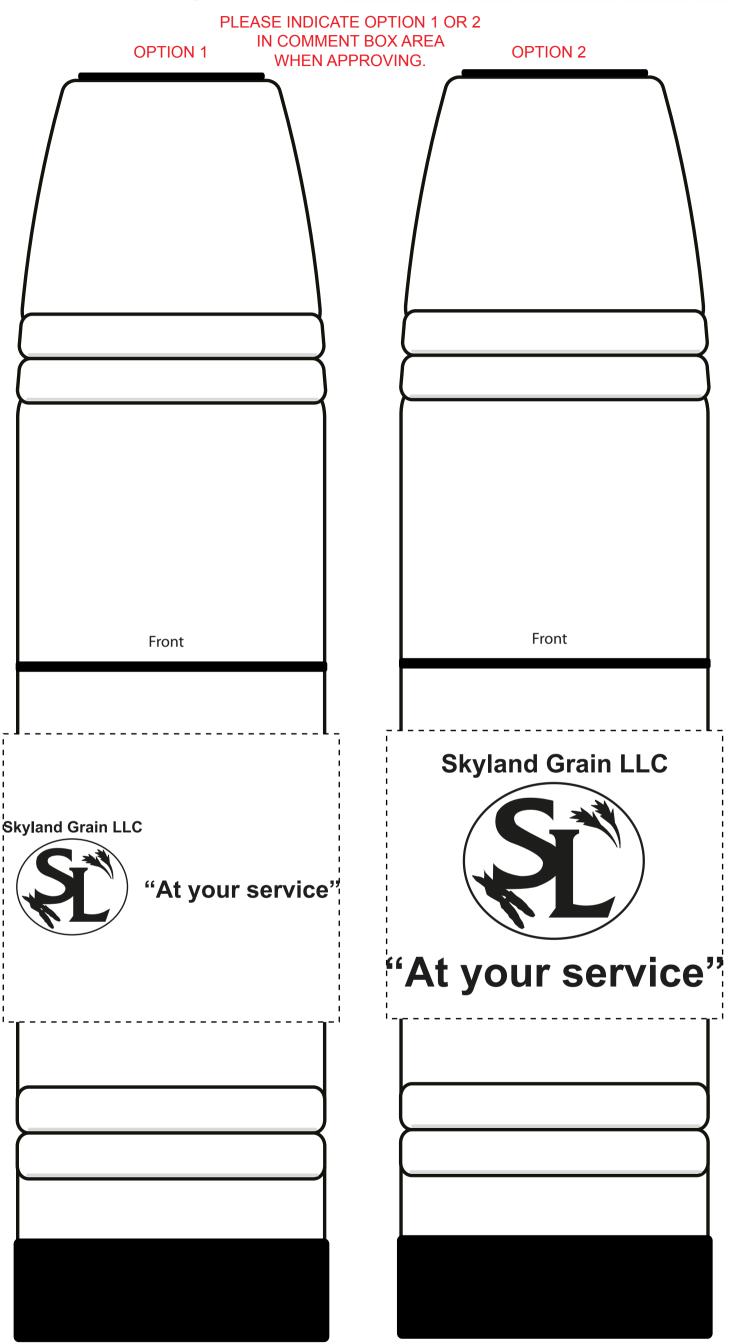

**Order#**: 119962

**Product**: Thug 2-in-1 Combo

**Item #**: 1086-101897

Imprint Method: Screen Print on the First Side -

Medium Blue 300

## \*\*\*IMPORTANT INFORMATION\*\*\* (PLEASE READ)

Please proof carefully for spelling errors, omissions, and layout accuracy. It is your responsibility to correct any errors. Garrett Specialties assumes no responsibility for errors after a proof has been authorized to print. Please note changes or revisions to your proof from your original instructions may cause revision in your ship date. Delays in paper proof approval also may require a change in your schedule ship dates. Occasionally, some fax machines may distort the image. Please pay close attention to numbers

close attention to numbers. It is imperative that you view your e-proof and submit your approval and/or changes promptly to maintain your anticipated delivery date.

Please keep in mind that this virtual proof is not a printed sample of your artwork on our product. The size and placement of the artwork may vary from this proof when actually printed on the product. Carefully review the attached proof for verification of copy & layout.