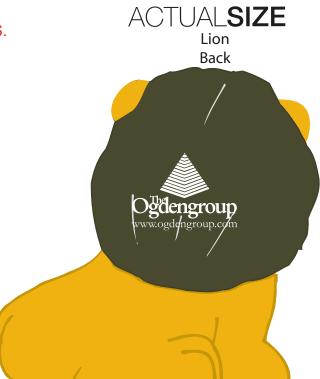

Order#: 119959 Product: Lion Stress Ball Item #: 1008-100986 Imprint Method: Pad Print on the Back of Mane - White