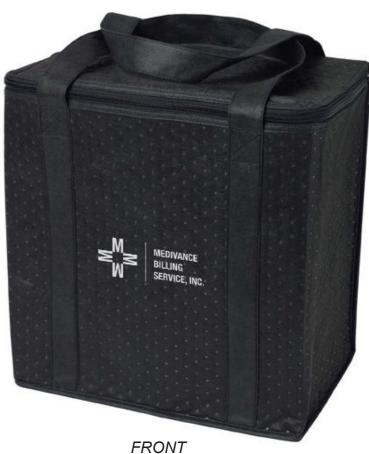

CAREFULLY REVIEW THE ARTWORK ATTACHED.

Order#: 119949

**Product:** Zippered Insulated Grocery Tote Bag - Black

**Item #**: 1135-107671

Imprint Method: Heat Transfer on the Front & Back - White

ACTUAL SIZE: 5"w x 10"h SCALED DOWN 60% Dotted Lines Do Not Print

FRONT

MEDIVANCE BILLING SERVICE, INC.

Image Not To Size
For Reference Only