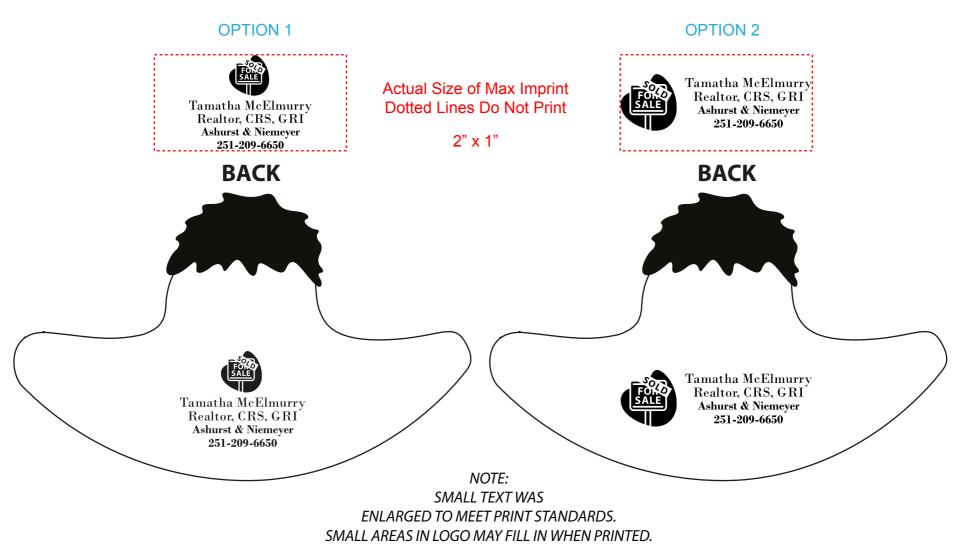

Order#: 119945 Product: Chip Lipz Bag Clip - Blue Item #: 1070-106524 Imprint Method: Pad Print on the Back - White

## PLEASE INDICATE OPTION 1 OR 2 IN COMMENT BOX AREA WHEN APPROVING.