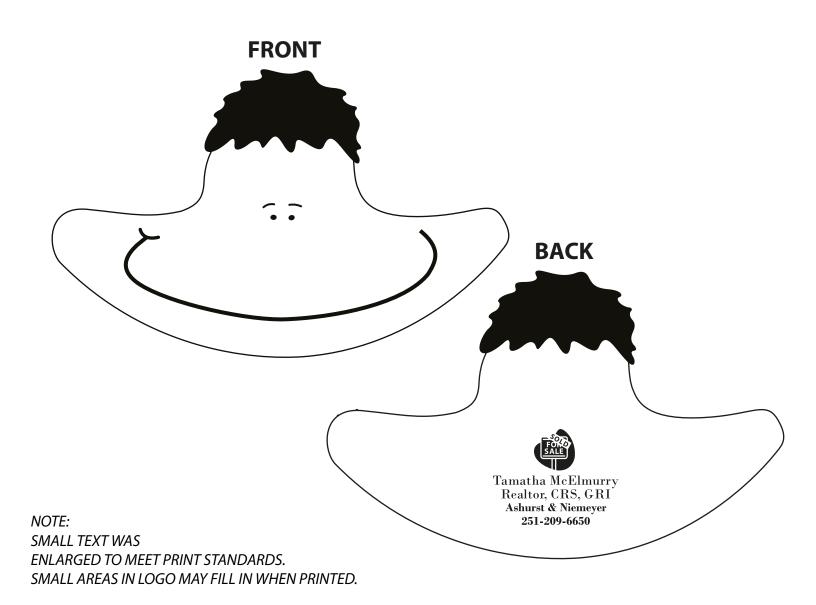

Order#: 119945 Product: Chip Lipz Bag Clip - Blue Item #: 1070-106524 Imprint Method: Pad Print on the Back - White