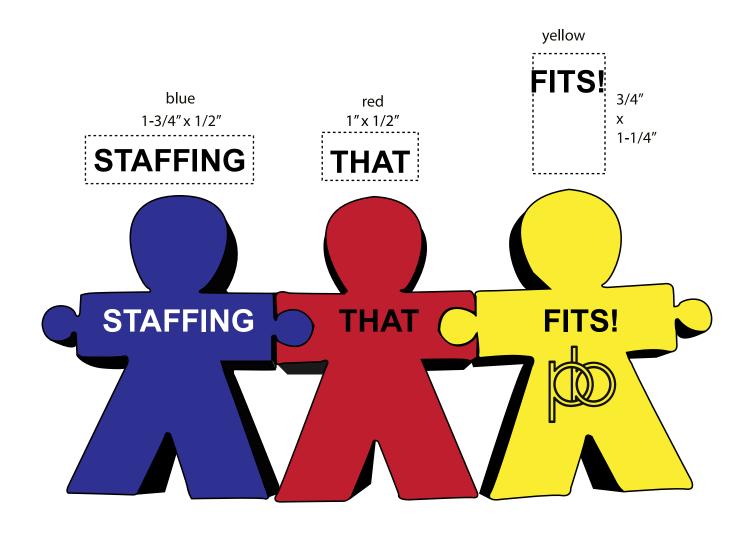

**CAREFULLY REVIEW THE ARTWORK ATTACHED.** 

Order#: 119940

**Product:** Teamwork Puzzle Stress Ball

Item #: 1008-304648

Imprint Method: Pad Print on the Front & Back - Black & White