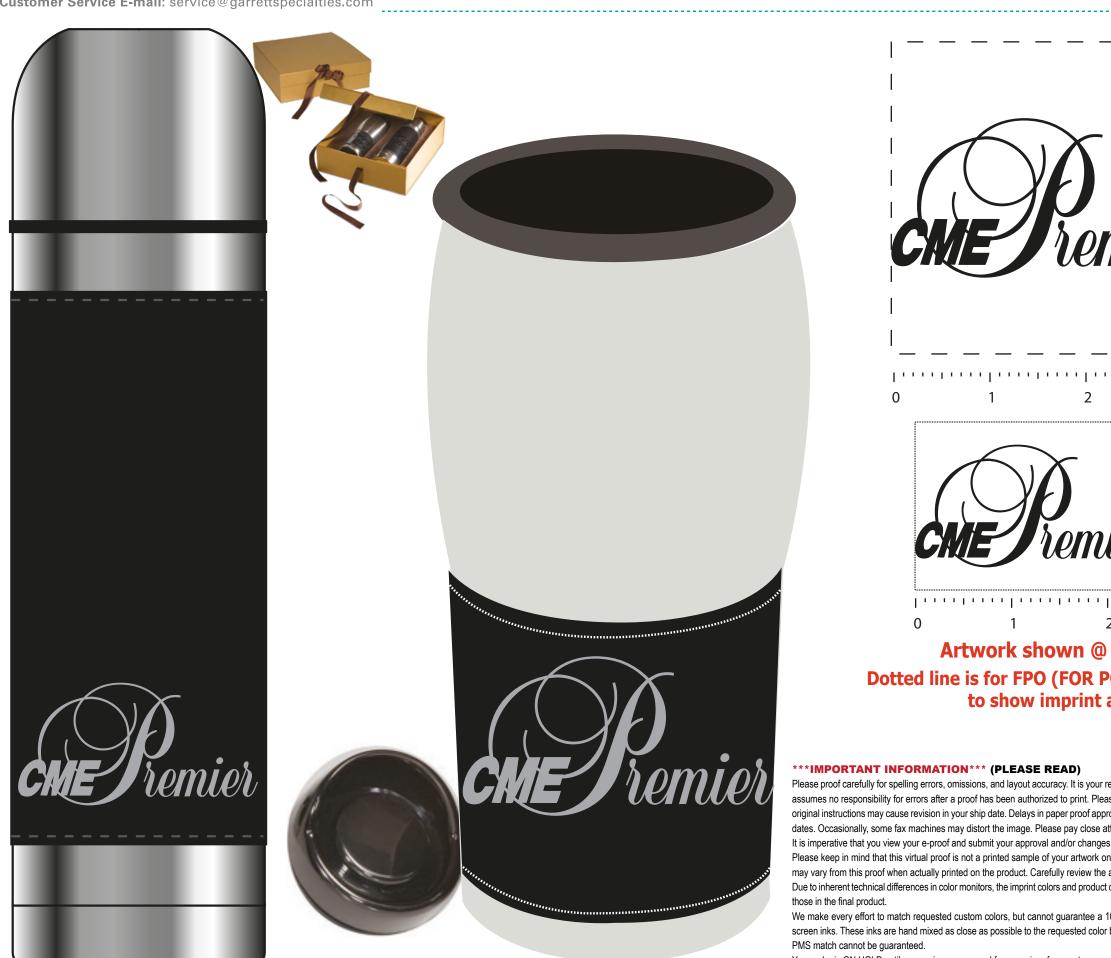

**Product:** Leather-Wrapped Thermos/Tumbler Set - Black

**Item #**: 1097-305076

Imprint Method: Foil Stamp on the Leather Wrap on Both Items - Silver 877