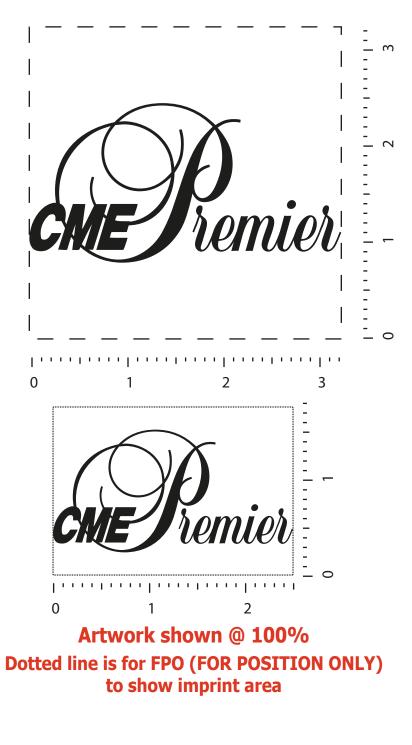

**Product:** Leather-Wrapped Thermos/Tumbler Set - Black

**Item #**: 1097-305076

Imprint Method: Foil Stamp on the Leather Wrap on Both Items - Silver 877