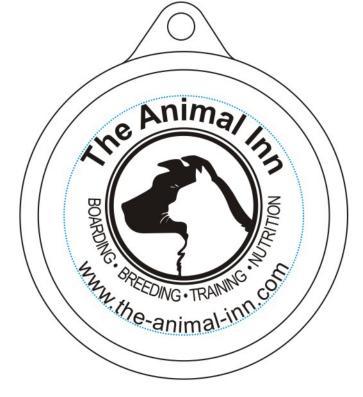

Order#: 119932 Product: Pet Food Cover - White Item #: 1098-102811 Imprint Method: Screen on the Cover Only

PLEASE NOTE: MAGENTA IS NOT A STOCK COLOR. YOU MAY CHOOSE FROM THE FOLLOWING THAT ARE THE CLOSEST MATCH:

BURGUNDY

## OR

IF YOU WOULD LIKE TO MATCH THE MAGENTA COLOR, THERE WILL BE A PMS MATCHING CHARGE. CUSTOMER SERVICE WILL SEND YOU AN EMAIL WITH THE NEW CHARGES SHOULD YOU DECIDE TO PROCEED WITH THIS OPTION.

Dotted Lines Do Not Print