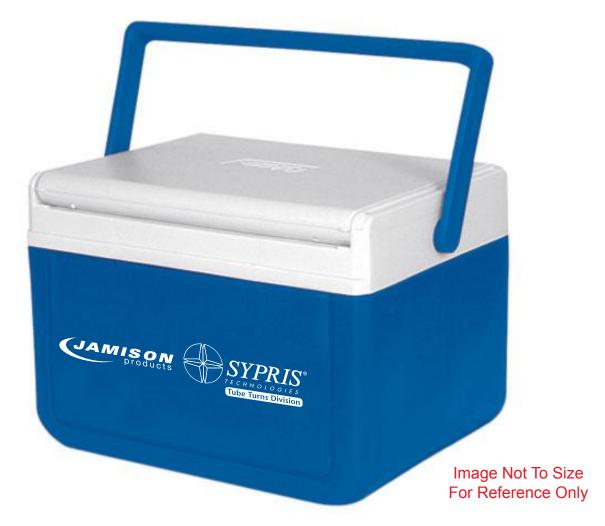

CAREFULLY REVIEW THE ARTWORK ATTACHED.

Order#: 119929

**Product:** Coleman® FlipLid™ Personal Cooler - Blue

Item #: 1039-106712

Imprint Method: Screen Print on the Front - White

## Actual Size of MAX Imprint Dotted Lines Do Not Print

6"W x 3.25"H

It is imperative that you view your e-proof and submit your approval and/or changes promptly to maintain your anticipated delivery date.

Please keep in mind that this virtual proof is not a printed sample of your artwork on our product. The size and placement of the artwork may vary from this proof when actually printed on the product. Carefully review the attached proof for verification of copy & layout.