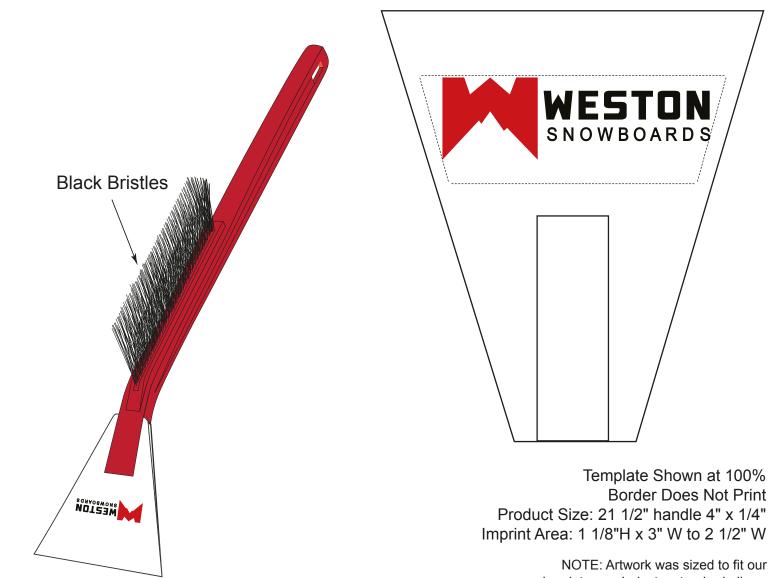

Order#: 119923 Product: Deluxe Ice Scraper Snowbrush - Blade: Clear, Handle: Red Item #: 1116-100056 Imprint Method: Screen Print on the Blade only - Black & Red 186

NOTE: Artwork was sized to fit our imprint area. Industry standard allows 1/16" movement in any direction