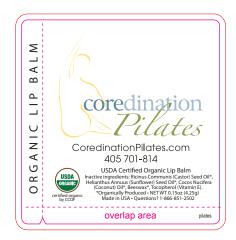

Order#: 119902 Product: 98% ORGANIC Lip Balm Item #: 1283-104521 Imprint Method: 4 Color Process on the Label

## Colors: Process Color - As provided

Note: Colors are approximate and based on inkjet printer capabilities. Proof should be used for color breaks, layout and spelling.