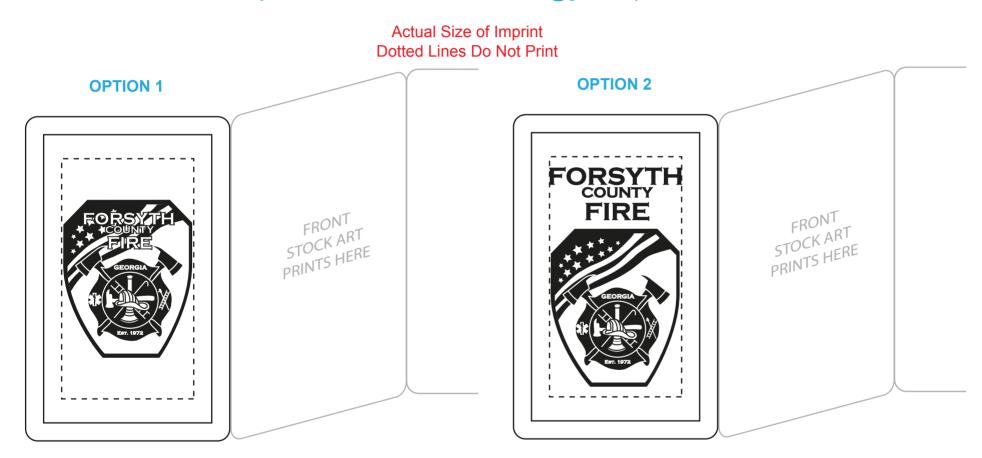

## PLEASE INDICATE OPTION 1 OR 2 IN COMMENT AREA WHEN APPROVING.

You may send in new artwork to artwork@garrettspecialties.com

Please note that the art you've submitted is very detailed and will close in some areas due to size and complexity. The small text in the center of the shield may not print legibly. Please advise if you would like for us to proceed or if you would prefer to send revised art.