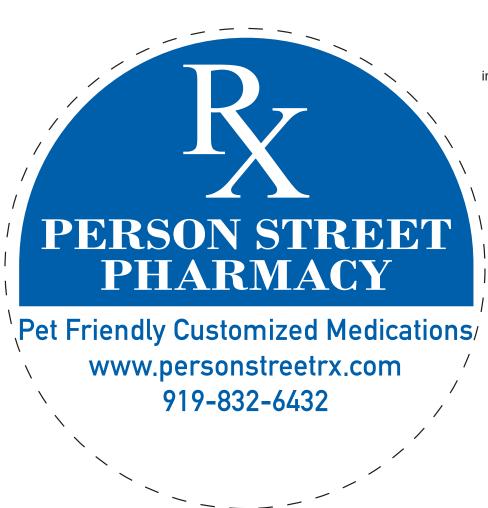

CAREFULLY REVIEW THE ARTWORK ATTACHED.

Order#: 119892

**Product:** Dog Safe Flyer - White

Item #: 1116-303285

Imprint Method: Screen Print on the Top of Flyer - Reflex Blue

Template Shown at 100% Border Does Not Print Imprint Area: 5" Diameter