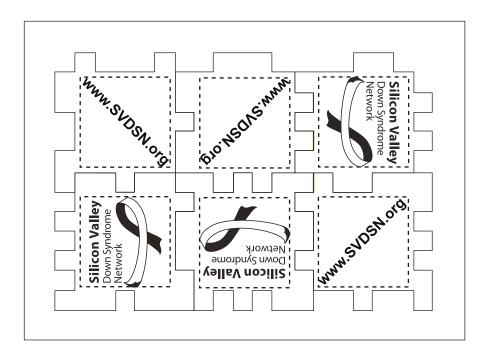

Order#: 119887

Product: Foam Puzzle Cube - Blue

Item #: 1064-100591

Imprint Method: Pad Print on the All Six Sides -

White

The imprint window size is 15/16" x 15/16" on 6 puzzle pieces. The imprint windows are represented by dotted lines. ONLY SIMPLE BOLD TEXT AND LOGOS PRINT ON THIS PRODUCT. Fine detail will not reproduce due to the porous substrate.

## NOTE: TEXT WAS ENLARGED TO MEET PRINTING STANDARDS.

## WHEN PUZZLE IS PUT TOGETHER THIS WILL BE THE LAYOUT