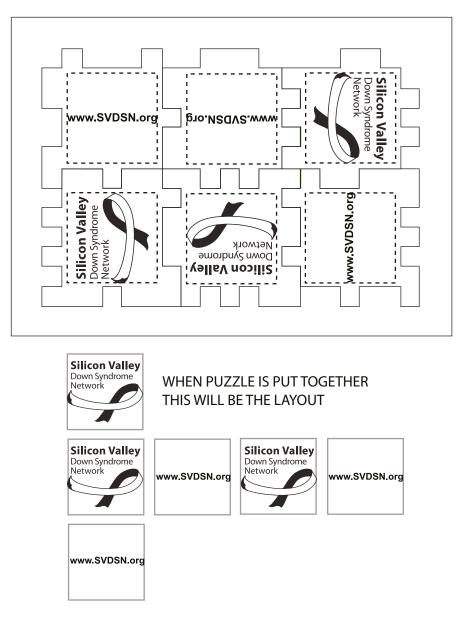

eProof

2 Split Rock Drive Suite 11, Cherry Hill, NJ 08003 **Telephone:** 1-856 424-4818 or 1-800 320-1510 **Fax:** 1-856 424-5269 **Hours of Operation:** 9:00 - 5:30 pm Eastern, M - F **Customer Service E-mail:** service@garrettspecialties.com Order#: 119887 Product: Foam Puzzle Cube - Blue Item #: 1064-100591 Imprint Method: Pad Print on the All Six Sides -White

The imprint window size is 15/16" x 15/16" on 6 puzzle pieces. The imprint windows are represented by dotted lines. ONLY SIMPLE BOLD TEXT AND LOGOS PRINT ON THIS PRODUCT. Fine detail will not reproduce due to the porous substrate.

NOTE: TEXT WAS ENLARGED TO MEET PRINTING STANDARDS.