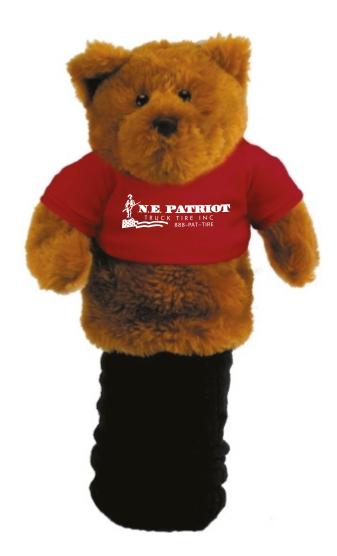

**Order#**: 119886

Product: Cubby Bear Golf Club Cover - Sunset Red

Item #: 1039-303762

Imprint Method: Screen Print on the Shirt (Center) - White

**ART AT 100%** 

Image Not To Size For Reference Only