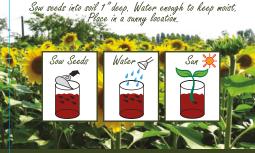

**Order#**: 119883

**Product:** Sunflower-in-a-Can

**Item #**: 1097-303796

Imprint Method: 4 Color Process on the Label

www. North Central Texas Academy. org

"for measurement only - logo will be imprinted center position on item (see template layout)"