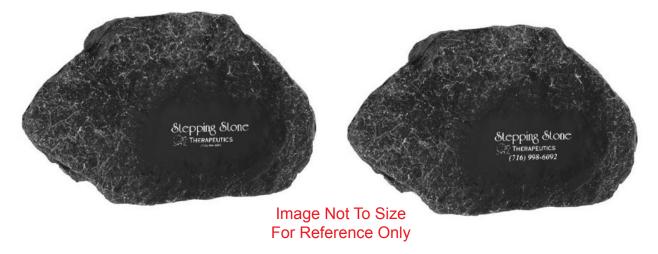

CAREFULLY REVIEW THE ARTWORK ATTACHED.

Order#: 119882

**Product:** Marbled Rock Stress Reliever

Item #: 1008-304837

Imprint Method: Pad Print on the Front (flat area) - White

# Imprint Area 1-1/4" x 5/8" front

## **OPTION 1**

NOTE: SMALL TEXT WILL NOT BE LEGIBLE.

## **OPTION 2**

NOTE: SMALL TEXT ENLARGED TO MEET PRINTING STANDARDS.