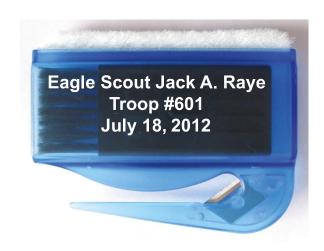

Order#: 119857 Product: 3 In 1 Computer Brush - Translucent Blue Item #: 1092-302317 Imprint Method: Screen Print on the One Side - White