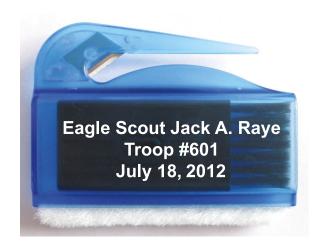

Order#: 119857 Product: 3 In 1 Computer Brush - Translucent Blue Item #: 1092-302317 Imprint Method: Screen Print on the One Side - White