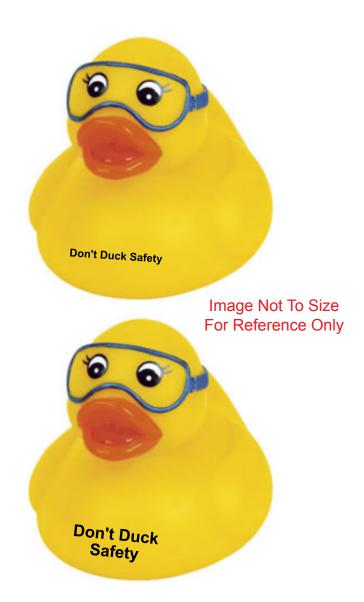

CAREFULLY REVIEW THE ARTWORK ATTACHED.

Order#: 119864

**Product:** Safety Duck - Yellow

Item #: 1113-100659

Imprint Method: Screen print on the Front belly - Black

## PLEASE CHOOSE OPTION 1 OR 2

Actual Size of Imprint
Dotted Lines Do Not Print

1 1/8"W x 1/2"H

**OPTION 1** 

Don't Duck Safety

**OPTION 2** 

Don't Duck Safety