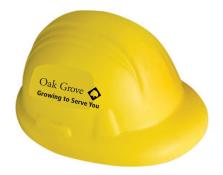

CAREFULLY REVIEW THE ARTWORK ATTACHED.

**Order#**: 119863

**Product:** Hard Hat Stress Ball Item #: 1206-300669

Imprint Method: Pad Print on the Side - Right & Left - Black

## **Actual Size of Imprint Dotted Lines Do Not Print**

1"W x 1-1/8"H

Oak Grove 🕻 Growing to Serve You

Get in to The Grove! New Therapy Services Coming in 2013! 219-987-7005