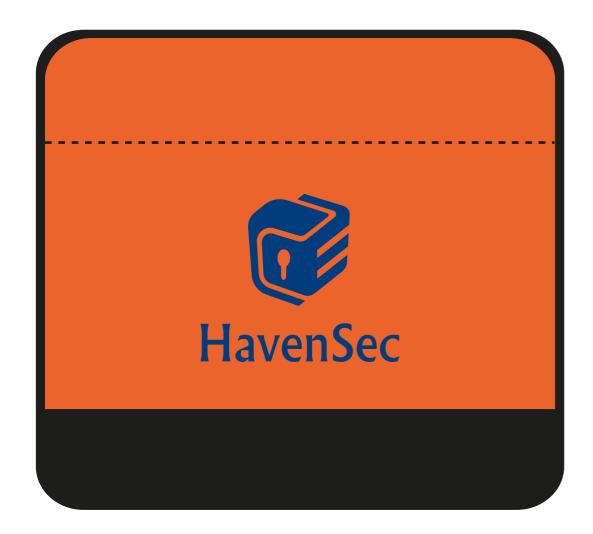

**Order#**: 119862

**Product:** Luggage Spotter - Neoprene - Orange

Item #: 1097-303683

Imprint Method: Heat Transfer on the Colored Side - Dark Blue 281

"for measurement only - logo will be imprinted center position on item (see template layout)"

Artwork shown @ 100%

Dotted line is for FPO (FOR POSITION ONLY)
to show imprint area